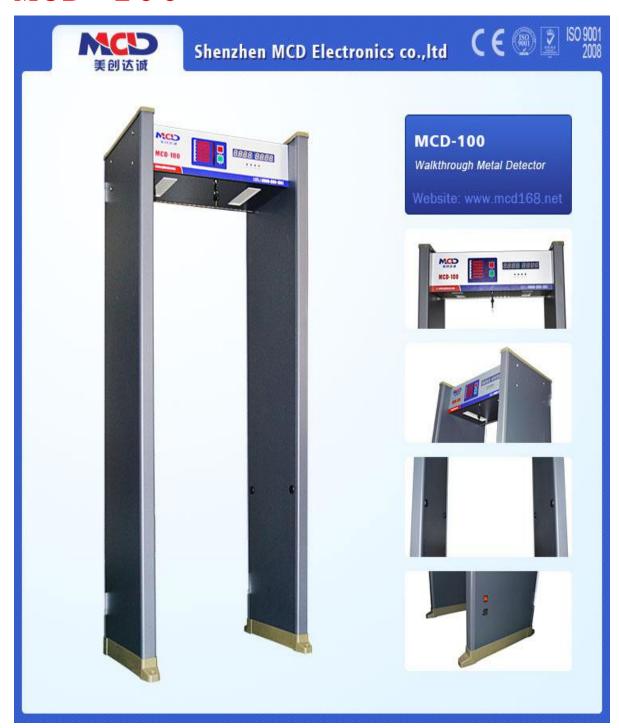

# MCD-100

#### **Product Introduction:**

It is economical, practical and cheap; mainly match moderate detection requirement places such as night-clubs or entertainment location. With body height detection design and built-in electromagnetic fields, metal items carried by human can be generated through the alarm device, items like various control tools, weapons, metal products, electronic products and other items containing metal and so on. As a anti-theft examination an effective tool.

#### **Product Features:**

- 1.Six interlaced detection regions of the same high with the body and combining
- 2. Without side light
- 3. Four pairs of infrared emission and the receiver to prevent detection blind spot
- 4.LED array panel on the operation board display the area of metal detected
- 5. Sensitivity of every area can be adjusted independently from 0-99, getting rid of interference of scheduled metal
- 6.Strong anti-interference:digital and analog circuit design to prevent wrong alarm
- 7.Password protection function:just allowing authorized personnel to operate Equipment in order to insure security
- 8. Function of several detection doors work at the same location at the same time, the minimum distance between each door must be more than 40 cm