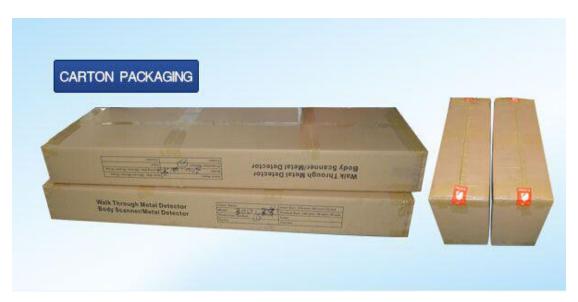

#### **Product Parameters:**

- 1. Alarm way: Audio Alert, and LED Location lamp work at the same time .
- 2.Detection Zone: 6 zone
- 3. Display ways: 8 status led display
- 4. Sensitivity: 0-99 adjustable
- 5.Tunnel Size:200(L)\*68(W)\*56(H)cm
- 6.Dimension:222(L)\*80(W)\*67(H)cm
- 7.Net Weight:60kg/set Gross Weight:70.5kg/set
- 8. Package Size: Main Body: 230\*72\*25cm(2 piece /carton)
  - Host Machine:78\*47\*28cm(1 piece/carton)