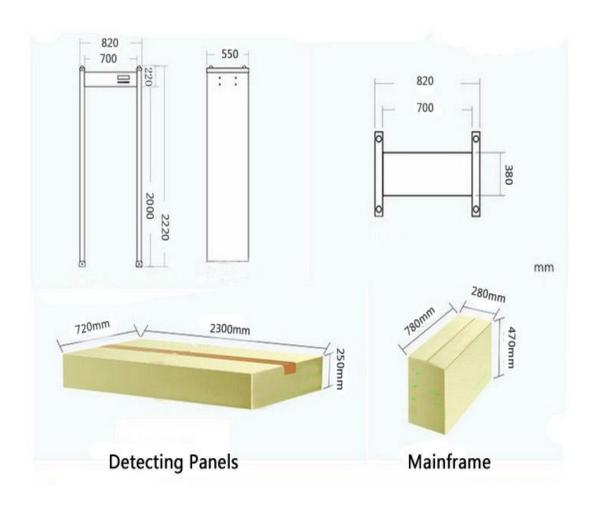

#### **Product Parameters:**

- 1. Alarm way: Audio Alert, and LED Location lamp work at the same time .
- 2.Detection Zone: 6 zone
- 3. Display ways: 8 status led display
- 4. Sensitivity: 0-99 adjustable
- 5.Tunnel Size:200(L)\*68(W)\*56(H)cm
- 6.Dimension:222(L)\*80(W)\*67(H)cm
- 7.Net Weight:60kg/set Gross Weight:70.5kg/set
- 8. Package Size: Main Body: 230\*72\*25cm(2 piece /carton)
  - Host Machine:78\*47\*28cm(1 piece/carton)